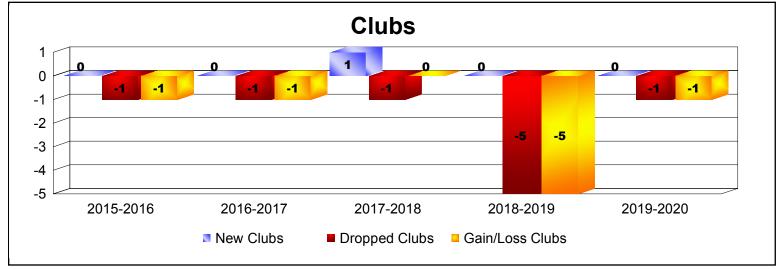

District 17 A

As of December 2019 Cumulative

| Year      | New<br>Clubs | Dropped<br>Clubs | Gain/<br>Loss<br>Clubs | New<br>Members | Charter<br>Members | Reinstate<br>Members | Transfer<br>Members | Total<br>Member<br>Added | Total<br>Members<br>Dropped | Gain/<br>Loss<br>Members |
|-----------|--------------|------------------|------------------------|----------------|--------------------|----------------------|---------------------|--------------------------|-----------------------------|--------------------------|
| 2015-2016 | 0            | -1               | -1                     | 155            | 1                  | 6                    | 8                   | 170                      | -235                        | -65                      |
| 2016-2017 | 0            | -1               | -1                     | 202            | 1                  | 13                   | 14                  | 230                      | -226                        | 4                        |
| 2017-2018 | 1            | -1               | 0                      | 215            | 22                 | 3                    | 12                  | 252                      | -263                        | -11                      |
| 2018-2019 | 0            | -5               | -5                     | 130            | 0                  | 5                    | 18                  | 153                      | -283                        | -130                     |
| 2019-2020 | 0            | -1               | -1                     | 55             | 0                  | 2                    | 8                   | 65                       | -84                         | -19                      |
| Average   | 0            | -2               | -2                     | 151            | 5                  | 6                    | 12                  | 174                      | -218                        | -44                      |