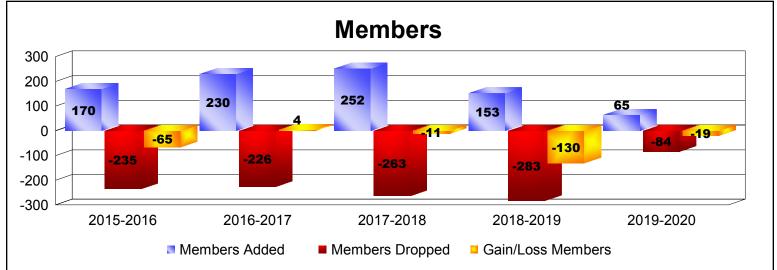

District 17 A

As of December 2019 Cumulative

| Year      | New<br>Clubs | Dropped<br>Clubs | Gain/<br>Loss<br>Clubs | New<br>Members | Charter<br>Members | Reinstate<br>Members | Transfer<br>Members | Total<br>Member<br>Added | Total<br>Members<br>Dropped | Gain/<br>Loss<br>Members |
|-----------|--------------|------------------|------------------------|----------------|--------------------|----------------------|---------------------|--------------------------|-----------------------------|--------------------------|
| 2015-2016 | 0            | -1               | -1                     | 155            | 1                  | 6                    | 8                   | 170                      | -235                        | -65                      |
| 2016-2017 | 0            | -1               | -1                     | 202            | 1                  | 13                   | 14                  | 230                      | -226                        | 4                        |
| 2017-2018 | 1            | -1               | 0                      | 215            | 22                 | 3                    | 12                  | 252                      | -263                        | -11                      |
| 2018-2019 | 0            | -5               | -5                     | 130            | 0                  | 5                    | 18                  | 153                      | -283                        | -130                     |
| 2019-2020 | 0            | -1               | -1                     | 55             | 0                  | 2                    | 8                   | 65                       | -84                         | -19                      |
| Average   | 0            | -2               | -2                     | 151            | 5                  | 6                    | 12                  | 174                      | -218                        | -44                      |